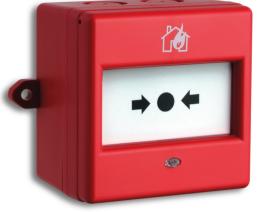

## ALARM BUTTON FOR OUTDOOR AE/V-PSIP

Description

Conventional alarm button indicated for outdoor use, IP66 according to EN 54-11 standard. It has a microswitch with a 470 ohm or 680 ohm load resistance, a verification system with a reset key and an alarm led. It allows the mounting of calibrated plastic sheet so that it is locked and does not break or of breakable glass - both supplied.