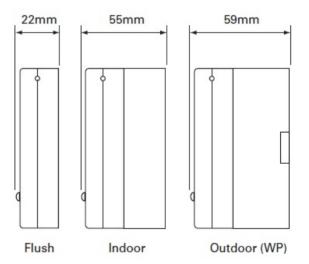

## ALARM BUTTON FOR OUTDOOR AE/V-PSIP

Description

Conventional alarm button indicated for outdoor use, IP66 according to EN 54-11 standard. It has a microswitch with a 470 ohm or 680 ohm load resistance, a verification system with a reset key and an alarm led. It allows the mounting of calibrated plastic sheet so that it is locked and does not break or of breakable glass - both supplied.

CE certified according to CPD. LPCB certificate.



## Dimensions





## **TECHNICAL CHARACTERISTICS**

| Voltage:        | Up to 30Vdc                  |
|-----------------|------------------------------|
| Resistance:     | 470/680                      |
| Material types: | glass / plastic (resettable) |
| Temperature:    | -25°C to + 70°C              |
| Protection:     | IP66                         |
| Material:       | ABS                          |
| Weight:         | 0.22 Kg                      |
| Color:          | Red                          |

1