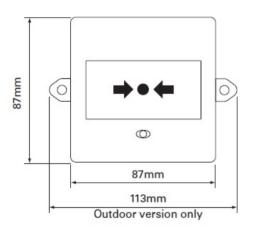

## ALARM BUTTON FOR OUTDOOR AE/V-PSIP

Description

Conventional alarm button indicated for outdoor use, IP66 according to EN 54-11 standard. It has a microswitch with a 470 ohm or 680 ohm load resistance, a verification system with a reset key and an alarm led. It allows the mounting of calibrated plastic sheet so that it is locked and does not break or of breakable glass - both supplied.

CE certified according to CPD. LPCB certificate.



## Dimensions





## **TECHNICAL CHARACTERISTICS**

| Voltage:        | Up to 30Vdc                  |
|-----------------|------------------------------|
| Resistance:     | 470/680                      |
| Material types: | glass / plastic (resettable) |
| Temperature:    | -25°C to + 70°C              |
| Protection:     | IP66                         |
| Material:       | ABS                          |
| Weight:         | 0.22 Kg                      |
| Color:          | Red                          |

1